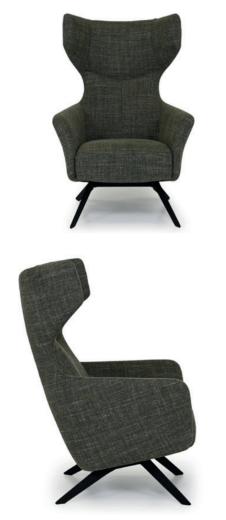

## MARIUS armchair

Back height 116 cm Seat height 45 cm Seat depth 52 cm Armrest height 61 cm

Available in a wide range of fabrics and leathers