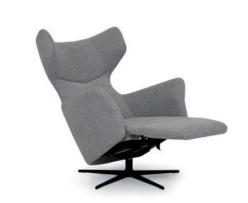

## MARIUS relax

## Design Studio Moome

SMALL

113 cm (with cushion) Back height Seat height 42 cm Seat depth 50 cm Armrest height 58 cm

MEDIUM

116 cm (with cushion) Back height Seat height 45 cm Seat depth 52 cm Armrest height 61 cm

LARGE

119 cm (with cushion) Back height Seat height 48 cm Seat depth Armrest height 54 cm 64 cm