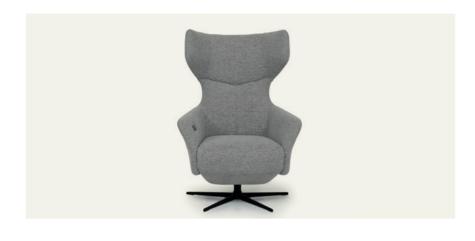

## MARIUS armchair

Back height 116 cm Seat height 45 cm Seat depth 52 cm Armrest height 61 cm

Available in a wide range of fabrics and leathers