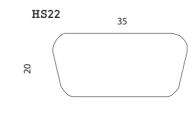

## MARIUS relax





## Design Studio Moome

SMALL

113 cm (with cushion) Back height Seat height 42 cm Seat depth 50 cm Armrest height 58 cm

MEDIUM

116 cm (with cushion) Back height Seat height 45 cm Seat depth 52 cm Armrest height 61 cm

LARGE

119 cm (with cushion) Back height Seat height 48 cm Seat depth Armrest height 54 cm 64 cm

## Technical info

Standard with swivel base

Available with

- USB charging point
- gas spring
- 2 motors + battery Inflatable Lumbar Support

- Electric heating in the seat

Available in

- uniform upholstery
- combination upholstery

Available in a wide range of fabrics and leathers













## MARIUS armchair





Back height 116 cm Seat height 45 cm Seat depth 52 cm Armrest height 61 cm

Available in a wide range of fabrics and leathers