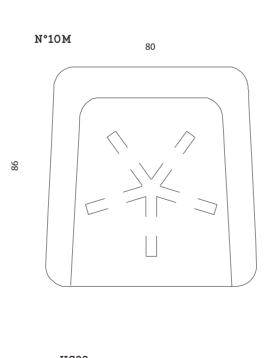

## MARIUS relax





## Design Studio Moome

SMALL

113 cm (with cushion) Back height Seat height 42 cm Seat depth 50 cm Armrest height 58 cm

MEDIUM

116 cm (with cushion) Back height Seat height 45 cm Seat depth 52 cm Armrest height 61 cm

LARGE

119 cm (with cushion) Back height Seat height 48 cm Seat depth Armrest height 54 cm 64 cm

## Technical info

Standard with swivel base

Available with

- USB charging point
- gas spring
- 2 motors + battery Inflatable Lumbar Support

- Electric heating in the seat

Available in

- uniform upholstery
- combination upholstery

Available in a wide range of fabrics and leathers













## MARIUS armchair





Back height 116 cm Seat height 45 cm Seat depth 52 cm Armrest height 61 cm

Available in a wide range of fabrics and leathers